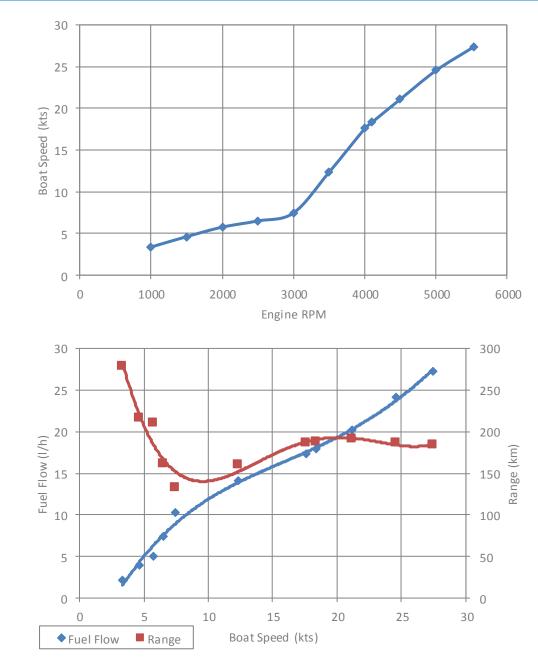

### Boat Performance Datasheet

| Model        | 555 Cabin                    |
|--------------|------------------------------|
| Engine(s)    | Mercury 80 Four Stroke       |
| HP / kW      | 80 / 58.8                    |
| Gear Ratio   | 2.07:1                       |
| Propeller    | Spitfire 13.8 x 13 x 4 BL AL |
| Propeller PN | 8M8026570                    |
|              |                              |
|              | 1007                         |

Dry Weight 1097 kg Test Weight 1394 kg

| RPM   | Speed | Fuel Flow | Range |
|-------|-------|-----------|-------|
| REIVI | (kts) | (l/h)     | (km)  |
| 1000  | 3.4   | 2.2       | 279   |
| 1500  | 4.6   | 3.9       | 216   |
| 2000  | 5.8   | 5.0       | 211   |
| 2500  | 6.5   | 7.4       | 161   |
| 3000  | 7.5   | 10.3      | 133   |
| 3500  | 12.4  | 14.1      | 161   |
| 4000  | 17.6  | 17.3      | 187   |
| 4100  | 18.4  | 17.9      | 188   |
| 4500  | 21.2  | 20.2      | 192   |
| 5000  | 24.6  | 24.2      | 186   |
| 5530  | 27.5  | 27.3      | 184   |