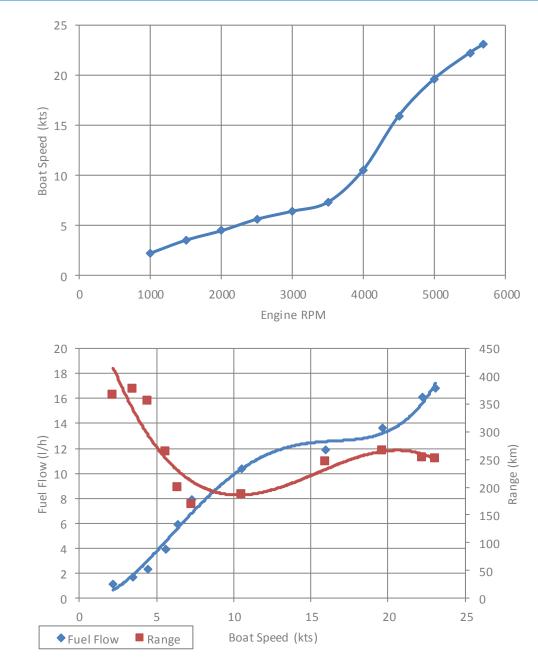

### Boat Performance Datasheet

| Model        | 555 Cabin                |
|--------------|--------------------------|
| Engine(s)    | Mercury 50 Four Stroke   |
| HP / kW      | 50/36.8                  |
| Gear Ratio   | 1.83:1                   |
| Propeller    | Black Max 107/8x11x3BLAL |
| Propeller PN | 85632A45                 |
|              |                          |
|              |                          |

Dry Weight 1045 kg Test Weight 1342 kg

| RPM   | Speed | Fuel Flow | Range |
|-------|-------|-----------|-------|
| REIVI | (kts) | (l/h)     | (km)  |
| 1000  | 2.2   | 1.1       | 367   |
| 1500  | 3.5   | 1.7       | 377   |
| 2000  | 4.5   | 2.3       | 355   |
| 2500  | 5.6   | 3.9       | 263   |
| 3000  | 6.4   | 5.9       | 199   |
| 3500  | 7.3   | 7.9       | 169   |
| 4000  | 10.6  | 10.4      | 186   |
| 4500  | 16.0  | 11.9      | 246   |
| 5000  | 19.7  | 13.6      | 265   |
| 5500  | 22.3  | 16.1      | 253   |
| 5690  | 23.1  | 16.8      | 252   |