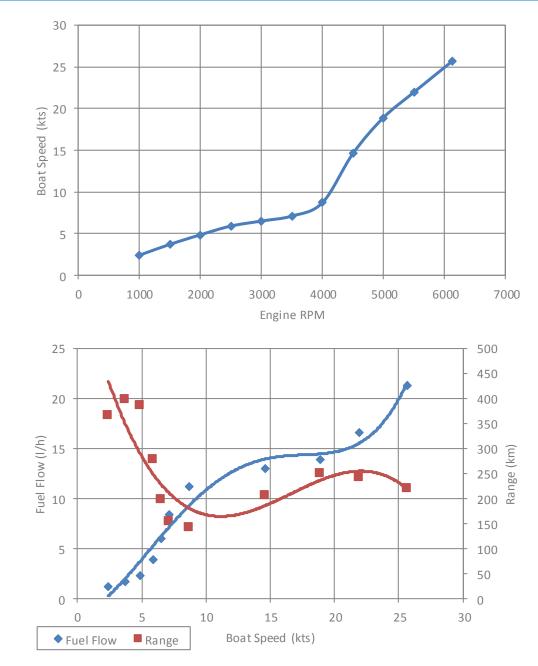

### Boat Performance Datasheet

| Model        | 555 Cabin                |  |  |
|--------------|--------------------------|--|--|
| Engine(s)    | Mercury 60 Four Stroke   |  |  |
| HP / kW      | 60/44.1                  |  |  |
| Gear Ratio   | 1.83:1                   |  |  |
| Propeller    | Black Max 107/8x11x3BLAL |  |  |
| Propeller PN | 85632A45                 |  |  |
|              |                          |  |  |

Dry Weight 1045 kg Test Weight 1342 kg

| RPM   | Speed | Fuel Flow | Range |
|-------|-------|-----------|-------|
| KPIVI | (kts) | (l/h)     | (km)  |
| 1000  | 2.4   | 1.2       | 367   |
| 1500  | 3.7   | 1.7       | 399   |
| 2000  | 4.9   | 2.3       | 387   |
| 2500  | 5.9   | 3.9       | 277   |
| 3000  | 6.5   | 6.0       | 199   |
| 3500  | 7.1   | 8.4       | 155   |
| 4000  | 8.7   | 11.2      | 142   |
| 4500  | 14.6  | 13.0      | 206   |
| 5000  | 18.9  | 13.9      | 249   |
| 5500  | 22.0  | 16.6      | 242   |
| 6125  | 25.7  | 21.3      | 221   |