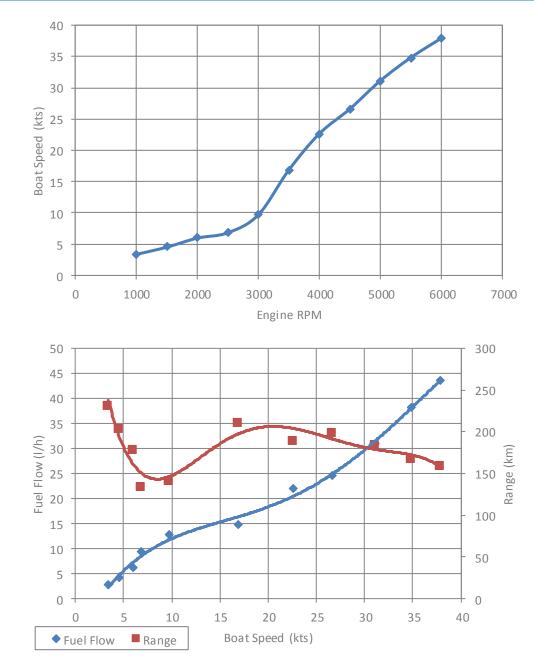

| Model        | 555 Cabin                  |
|--------------|----------------------------|
| Engine(s)    | Mercury 115 Four Stroke    |
| HP / kW      | 115 / 84.6                 |
| Gear Ratio   | 2.07:1                     |
| Propeller    | Spitfire 13 x 17 x 4 BL AL |
| Propeller PN | 8M8026590                  |
|              |                            |

Dry Weight 1097 kg Test Weight 1394 kg

| RPM   | Speed | Fuel Flow | Range |
|-------|-------|-----------|-------|
| KPIVI | (kts) | (l/h)     | (km)  |
| 1000  | 3.4   | 2.7       | 231   |
| 1500  | 4.6   | 4.1       | 203   |
| 2000  | 6.0   | 6.2       | 177   |
| 2500  | 6.9   | 9.4       | 134   |
| 3000  | 9.7   | 12.7      | 140   |
| 3500  | 16.9  | 14.7      | 210   |
| 4000  | 22.7  | 22.0      | 189   |
| 4500  | 26.6  | 24.6      | 198   |
| 5000  | 31.1  | 31.0      | 184   |
| 5500  | 34.8  | 38.2      | 167   |
| 6000  | 37.9  | 43.7      | 159   |