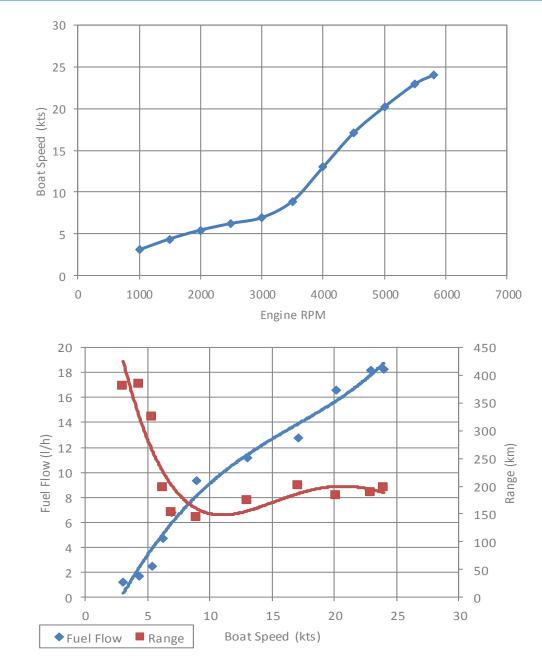

### Boat Performance Datasheet

| Model        | 555 Cabin                             |
|--------------|---------------------------------------|
| Engine(s)    | Mercury 60 Four Stroke Command Thrust |
| HP/kW        | 60/44.1                               |
| Gear Ratio   | 2.33:1                                |
| Propeller    | Black Max 14 x 13 x 3 BL AL           |
| Propeller PN | 77340A45                              |
|              |                                       |

Dry Weight 1049 kg Test Weight 1346 kg

| RPM   | Speed | Fuel Flow | Range |
|-------|-------|-----------|-------|
| KPIVI | (kts) | (l/h)     | (km)  |
| 1000  | 3.1   | 1.2       | 381   |
| 1500  | 4.4   | 1.7       | 384   |
| 2000  | 5.4   | 2.5       | 324   |
| 2500  | 6.2   | 4.7       | 198   |
| 3000  | 6.9   | 6.8       | 152   |
| 3500  | 8.9   | 9.3       | 144   |
| 4000  | 13.0  | 11.2      | 174   |
| 4500  | 17.1  | 12.8      | 200   |
| 5000  | 20.2  | 16.6      | 183   |
| 5500  | 23.0  | 18.2      | 189   |
| 5800  | 24.0  | 18.3      | 197   |