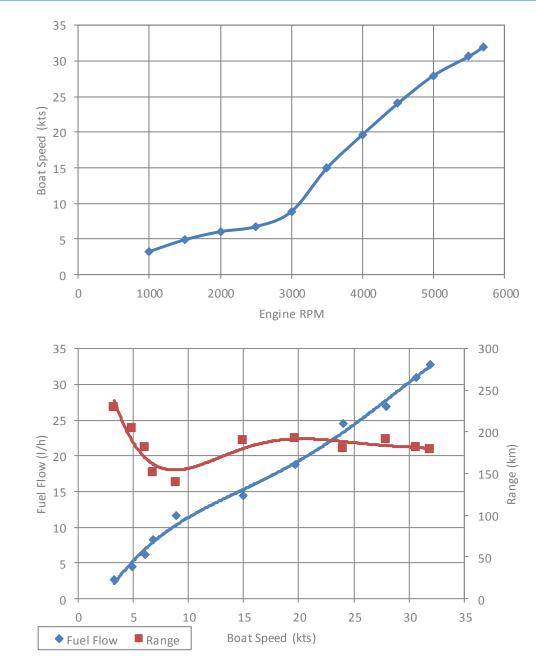

### Boat Performance Datasheet

| Model        | 555 Cabin                    |
|--------------|------------------------------|
| Engine(s)    | Mercury 100 Four Stroke      |
| HP / kW      | 100/73.6                     |
| Gear Ratio   | 2.07:1                       |
| Propeller    | Spitfire 13.4 x 15 x 4 BL AL |
| Propeller PN | 8M8026580                    |
|              |                              |

Dry Weight 1097 kg Test Weight 1394 kg

| RPM  | Speed | Fuel Flow | Range |
|------|-------|-----------|-------|
|      | (kts) | (l/h)     | (km)  |
| 1000 | 3.3   | 2.6       | 229   |
| 1500 | 4.9   | 4.4       | 204   |
| 2000 | 6.1   | 6.1       | 182   |
| 2500 | 6.8   | 8.2       | 151   |
| 3000 | 8.9   | 11.6      | 140   |
| 3500 | 15.0  | 14.4      | 190   |
| 4000 | 19.7  | 18.8      | 192   |
| 4500 | 24.1  | 24.5      | 180   |
| 5000 | 28.0  | 26.9      | 191   |
| 5500 | 30.7  | 31.0      | 181   |
| 5700 | 32.0  | 32.8      | 179   |